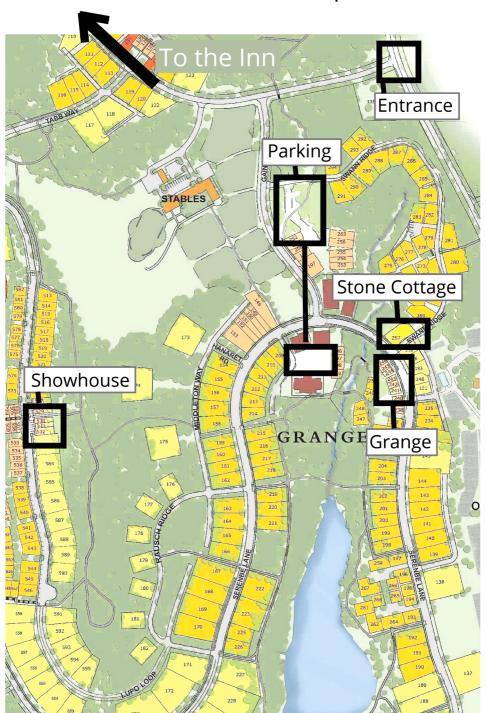

### 2023 Architectural Workshop

## Barry Grossman





### **ITINERARY**

October 1-5, 2023 Serenbe, GA



# Welcome to **Serenbe**

Thank you for joining us,

We look forward to the next few days of learning and shooting together!

#### **Contact Information**

Dave Gallagher | 770.846.5223

Bianca Ranciato | 203.623.7335

Chris Snipes | 813.335.2473

Barry Grossman | 954.448.3080



Use your phones camera to scan QR code here to join the workshop groupchat!

### **Address Information**

The Serenbe Designer Showhouse Lupo Loop in Mado

The Inn at Serenbe

10950 Hutchesons Ferry Rd, Palmetto

**Stone Cottages** 

3 Swann Ridge Palmetto, GA 30268



## Location Map







# Sunday, October 1st Evening Gathering

4:30 PM Hotel Check-in

**6:00 PM** Cocktail Hour & Welcome Presentation at Stone Cottages

7:30 PM Dinner

at The Hill 9110 Selborne Ln, Chattahoochee Hills





# Monday, October 2nd Instruction Day

Breakfast @ Leasure at the Farmhouse Inn

#### 9:00 AM Instruction

at Stone Cottages Barry's Workflow Demonstration

#### 12:00 PM Lunch

at Stone Cottages

#### 1:30 PM Gear Round Up

Tech Cameras & Tilt Shift Basics Profoto Air Instruction & Sign-out Capture One Overview

Twilight Shoot - Exterior

**Dinner** at The Stone Cottages





# Tuesday, October 3rd Shoot Day #1

Breakfast @ Leisure at the Farmhouse Inn

**9:00 AM** Shooting the Showhouse . Lupo Loop in Mado

Lunch at Stone Cottages

Shooting the Showhouse . Lupo Loop in Mado

7:30 P